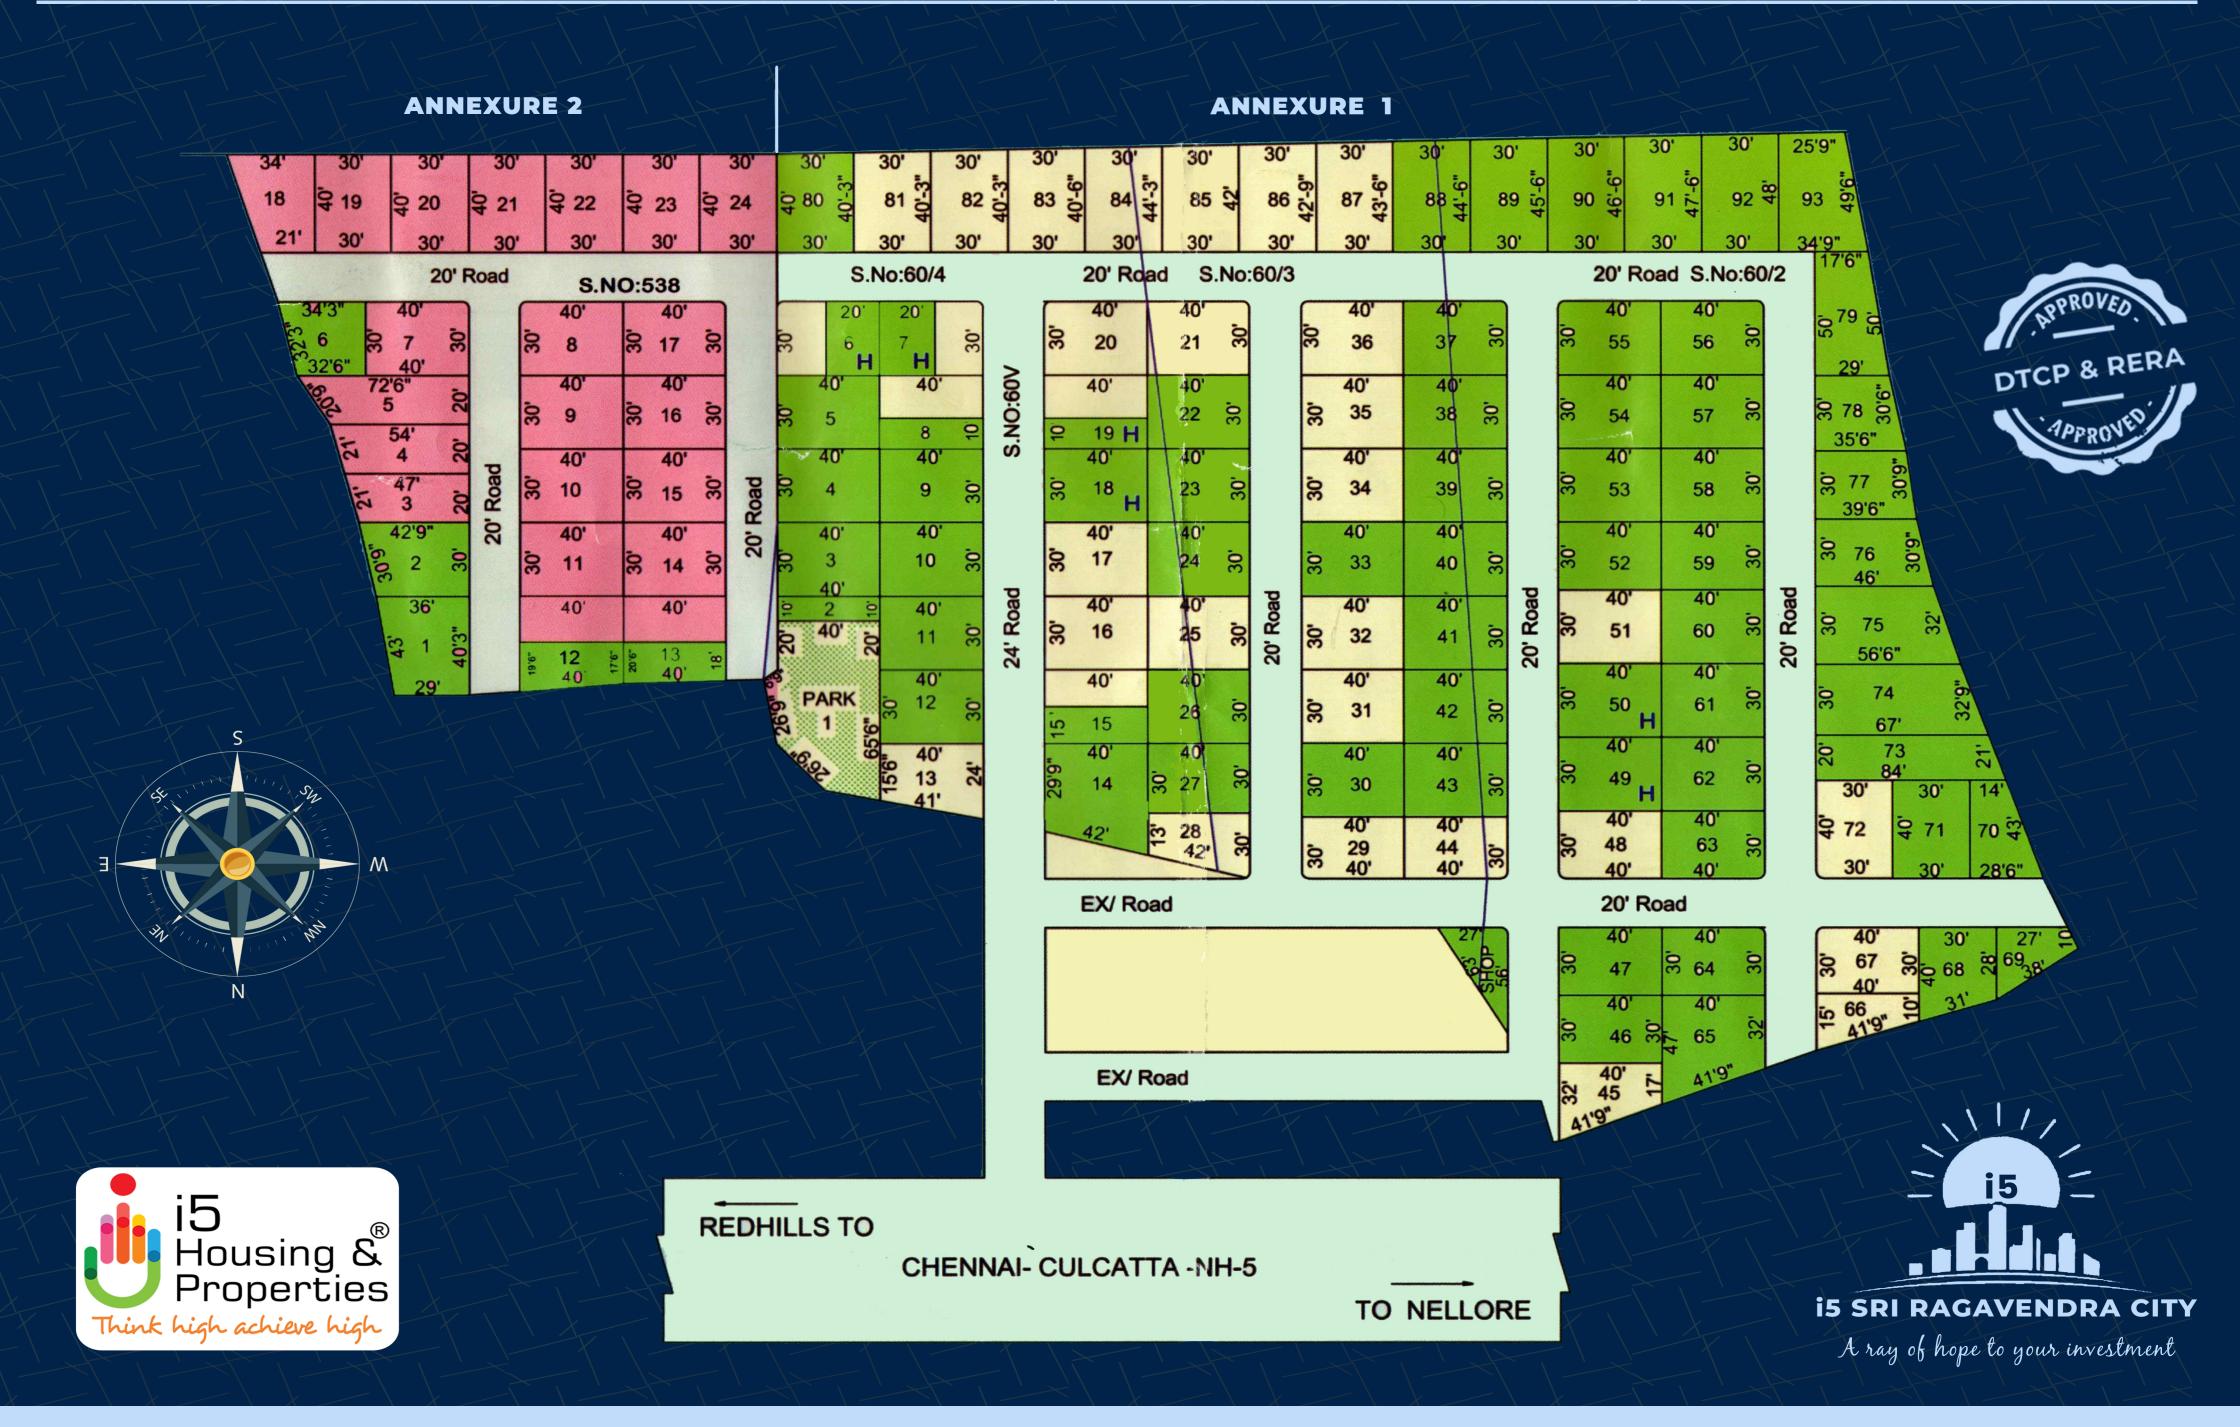

# i5 SRI RAGAVENDRA CITY LAYOUT S.NO.60,2,3,4 OF NEW GUMMIDIPOONDI, S.NO. 538 OF OLD GUMMIDIPOONDI VILLAGE, GUMMIDIPOONDI TALUK, THIRUVALLUR DISTRICT